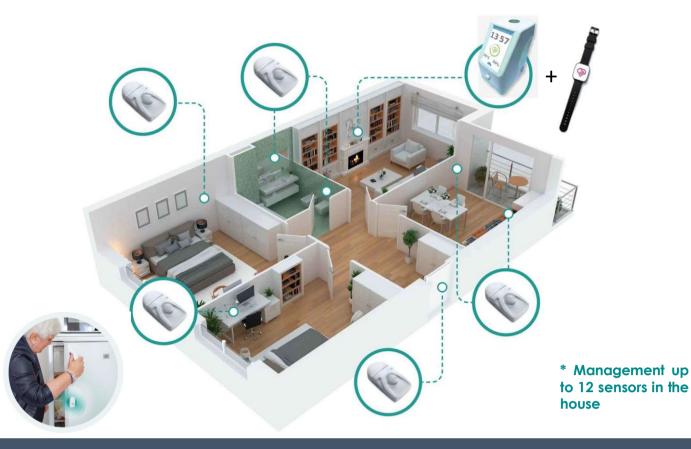

## « ZERO CONSTRAINT » **INSTALLATION**

#### Easy & quick set-up

Thanks to a technician person that comes home for you.

#### No Internet connection

Autonomous inner communication system (celllular)

#### 100% intelligent system

Real-time data analysis in continuous learning process thanks to hyper calibrated detectors and AI analysis Sending alerts through mobile apps Monitoring hygiene, sleep, food and activities of elderly people

### enable to detect abnormal situations

- Activity habits
- Sleeping habits
- Falling Bathroom, Toilet, bed ...

- 6
- Intelligent sensor
  3 years battery life, 5 sensors inside
- Plug & Play Easy and Quick setup
- Internet not required