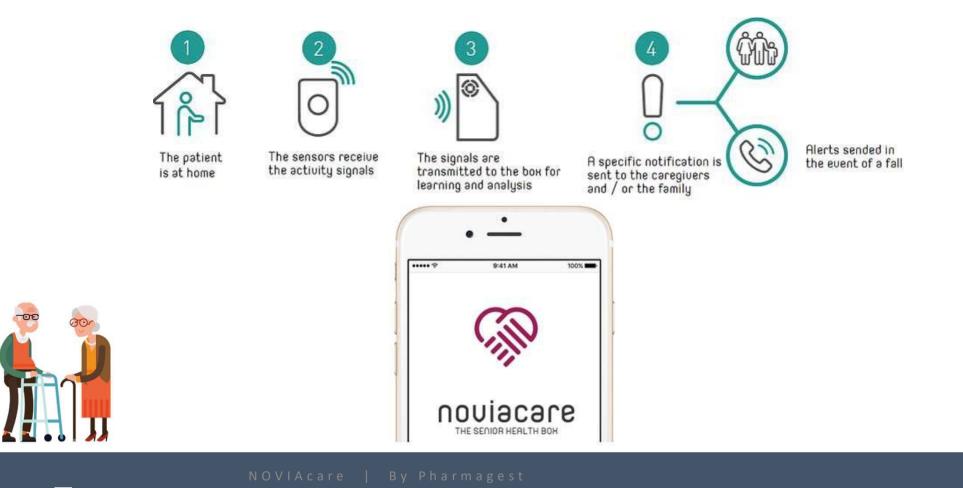

## NOVIAcare THE SENIOR HEALTH SYSTEM

HONG KONG ELECTRONIC PRODUCT OF THE YEAR 2018

- Noviacare is an Health monitoring system that ensures safety to seniors, and support them in their home or in specialized institutions
- Based on Big data and AI, the system learns the life habits and analyzes daily activities of elderly people
- Detect the first weak signals when the autonomy is being reduced
- Reassure the family and the elderly himself
- Noviacare takes care of senior all day

#### 100% intelligent system

Real-time data analysis in continuous learning process thanks to hyper calibrated detectors and AI analysis Sending alerts through mobile apps Monitoring hygiene, sleep, food and activities of elderly people

## **Features**

- No camera
- Pills reminder
- Battery for 20 hours
  Power outage

Reassure the Familly / Caregivers with Daily Reports

Ŵ

- Automatically pick up Doubt confirmation
- Big Data